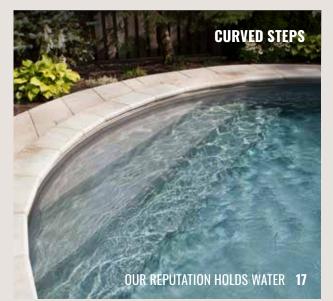

# **Steps**

#### **Vinyl Over Steel** Steps

Considering vinyl over steel steps? Speak to an expert today to get a custom entrance into your backyard oasis. Make something entirely your own by adding a bench, sun ledge or custom shape.