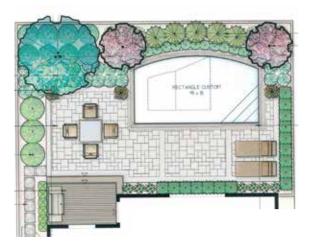

This inground pool is the perfect example of how a smaller backyard can appear much larger and more inviting with the right shape and style. By making use of this backyard's corner, the area remains spacious and welcomes outdoor entertaining. The interior vinyl over steel steps

# LANDSCAPING FOR A SMALL SPACE

The Day's Small Yard Oasis 14' X 19' SQUARE L

> preserve the space around the pool deck so there is still plenty of room for hosting friends and family. The poolside cabana provides a space to sit back and relax once you're done floating the afternoon away in this luxurious retreat.