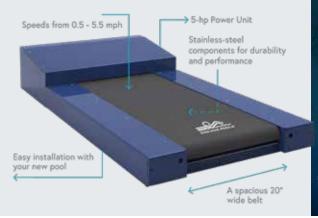

with warranties of up to 25 years to provide you peace of mind.

Before you begin the search for the right liner you should take a few factors into consideration. How much sunlight does your pool get? Is your pool shaded by trees or other obstructions? Do you tend to swim at day or at night? How deep is your pool? All these factors can change the colour of your pool water, and can help you decide on the colour and pattern of your liner.

Our online Water Colour Selector can help you visualize how different liner colours react differently when water is added.

Visit boldtpools.ca/liner-home

Want A Lagoon Look? Choose A Dark Grey Or Black Liner!

CARIBBEAN

GREY







COMPLETE YOUR DREAM POOL WITH A SPILL-OVER SPA





CONSIDER AN OUTDOOR ENTERTAINMENT SPACE



#### hydrostride treadmill





#### fastlane swim machine



ADD AN INVITING PLACE TO RELAX WITH A POOL BENCH

CREATE YOUR SUNDECK A SPOT TO GATHER

**AVAILABLE IN FOUR GREAT COLOURS** 

# ADD STYLE & SECURITY WITH A SAFETY COVER

Keep your family, friends, and pets safe this winter with a Safety Cover. Our Mesh cover is the easiest, safest, and most economical choice over time. It makes closing your pool a breeze by providing 95% shade to reduce algae growth from winter to spring. Our covers are made with the highest abrasion resistance and tear strength in their class and come with a 15 year warranty. Manufactured with lightweight, mesh material that's available in 4 colours and can be custom made to fit any size or shape pool with just about any feature including raised walls, water falls, diving boards, stairs,