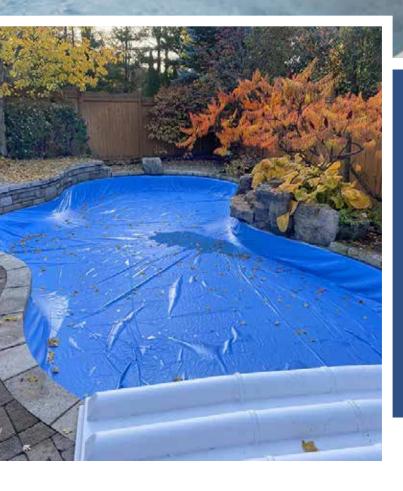

#### Lock-In Winter Cover

Our form-fitted winter cover snaps into your coping with ease, securing the entire circumference of your pool. There is no contact with the deck surface, so staining is impossible. The non-porous cover keeps your water sparkling all winter long. Your pool looks like a pool should all year long!

Our vinyl lock-in winter covers are made right here in Canada, come with a 5-year warranty (1-year full Warranty, 4-year pro-rated Warranty) and are custom made to fit your pool.