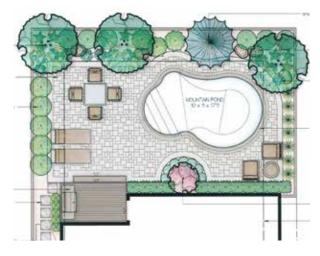

# A relaxing retreat that blends casual comfort with sophisticated design.

Step into the world of relaxation and luxury with this stunning 16' x 32' Mountain Lake Pool. Designed with meticulous attention to detail and crafted using the highest quality materials, this pool is more than just a place to swim – it's a sanctuary where you can escape the stresses of everyday life and indulge in pure bliss.

The light blue liner adds a touch of elegance to the pool's aesthetic, while the 3 Return Jet ensures optimal circulation and water flow for a refreshing swim every time. Safety and convenience are paramount, which is why we've included a Durable Stainless Steel Ladder With Three Steps, providing easy access in and out of the pool for swimmers of all ages. Illuminate evenings with the gentle glow of our Two LED Lights, casting a mesmerizing ambiance over the water and transforming your pool into a captivating oasis after dark. Hosting a lively poolside gathering or enjoying a quiet night under the stars, these lights create the perfect atmosphere for any occasion.

From family fun to tranquil solitude, The Vallentina's 16' x 32' Mountain Lake Pool offers endless possibilities for relaxation, recreation, and rejuvenation.