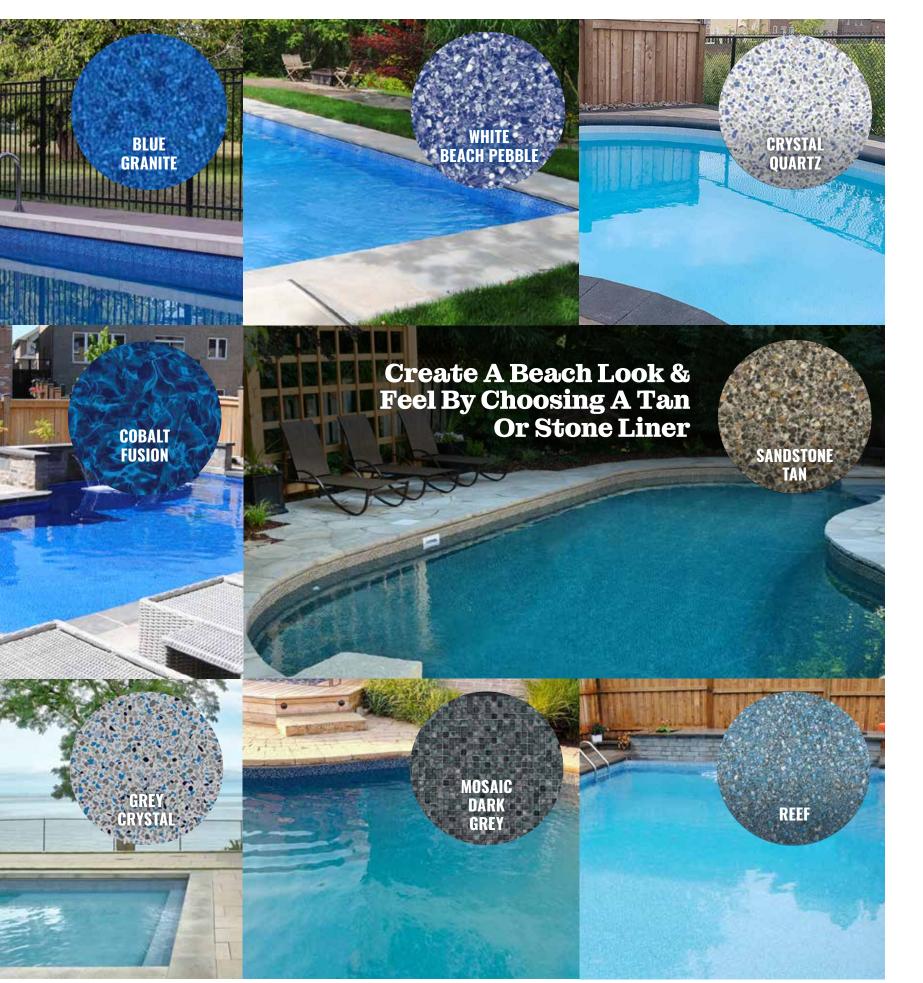

Our online Water Colour Selector can help you visualize how different liner colours react differently when water is added.

Visit boldtpools.ca/liner-home

Want A Lagoon Look? Choose A Dark Grey Or Black Liner!

CARIBBEAN

GREY

COMPLETE YOUR DREAM POOL WITH A SPILL-OVER SPA

CONSIDER AN OUTDOOR ENTERTAINMENT SPACE