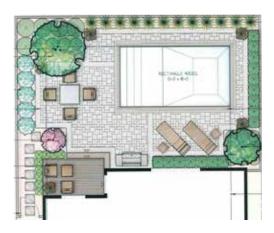

# **the groth's** CAPTIVATING OASIS

The Groth's pool offers endless possibilities for relaxation & enjoyment!

This stunning 16' x 32' Rectangle Pool, was meticulously designed to enhance their outdoor oasis. Crafted with precision and attention to detail, this pool offers a perfect blend of style, functionality, and relaxation.

Equipped with Three Powerful Return Jets, our pool ensures optimal water circulation, providing a refreshing swimming experience every time. The Built-In 8' Step adds convenience and safety, making it easy for swimmers of all ages to enter and exit the pool with ease.

For added convenience, we've included a durable Stainless Steel Ladder With Three Steps, offering stability and support as you move in and out of the water. Illuminate your evenings with the gentle glow of our Two LED Lights, casting a mesmerizing ambiance over the water and transforming your pool into a captivating oasis after dark.

Hosting a lively poolside gathering or enjoying a quiet swim under the stars, The Groth's 16' x 32' Rectangle Pool offers endless possibilities for relaxation and enjoyment.

VINYL OVER STEEL

STEPS

We recently had our inground pool installed by Boldt Pools. We were thoroughly impressed by their expertise and professionalism. Brice and his crew demonstrated excellent teamwork, workmanship and always ensured everything was cleaned up at the end of their shift. We couldn't have asked for a better group to complete the job.