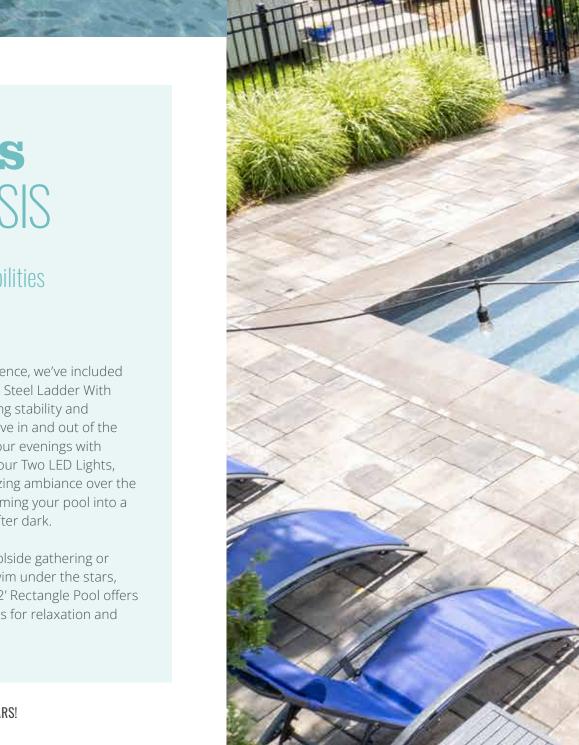

# **the groth's** CAPTIVATING OASIS

The Groth's pool offers endless possibilities for relaxation & enjoyment!

This stunning 16' x 32' Rectangle Pool, was meticulously designed to enhance their outdoor oasis. Crafted with precision and attention to detail, this pool offers a perfect blend of style, functionality, and relaxation.

Equipped with Three Powerful Return Jets, our pool ensures optimal water circulation, providing a refreshing swimming experience every time. The Built-In 8' Step adds convenience and safety, making it easy for swimmers of all ages to enter and exit the pool with ease.

For added convenience, we've included a durable Stainless Steel Ladder With Three Steps, offering stability and support as you move in and out of the water. Illuminate your evenings with the gentle glow of our Two LED Lights, casting a mesmerizing ambiance over the water and transforming your pool into a captivating oasis after dark.

Hosting a lively poolside gathering or enjoying a quiet swim under the stars, The Groth's 16' x 32' Rectangle Pool offers endless possibilities for relaxation and enjoyment.

VINYL OVER STEEL

STEPS

We recently had our inground pool installed by Boldt Pools. We were thoroughly impressed by their expertise and professionalism. Brice and his crew demonstrated excellent teamwork, workmanship and always ensured everything was cleaned up at the end of their shift. We couldn't have asked for a better group to complete the job.