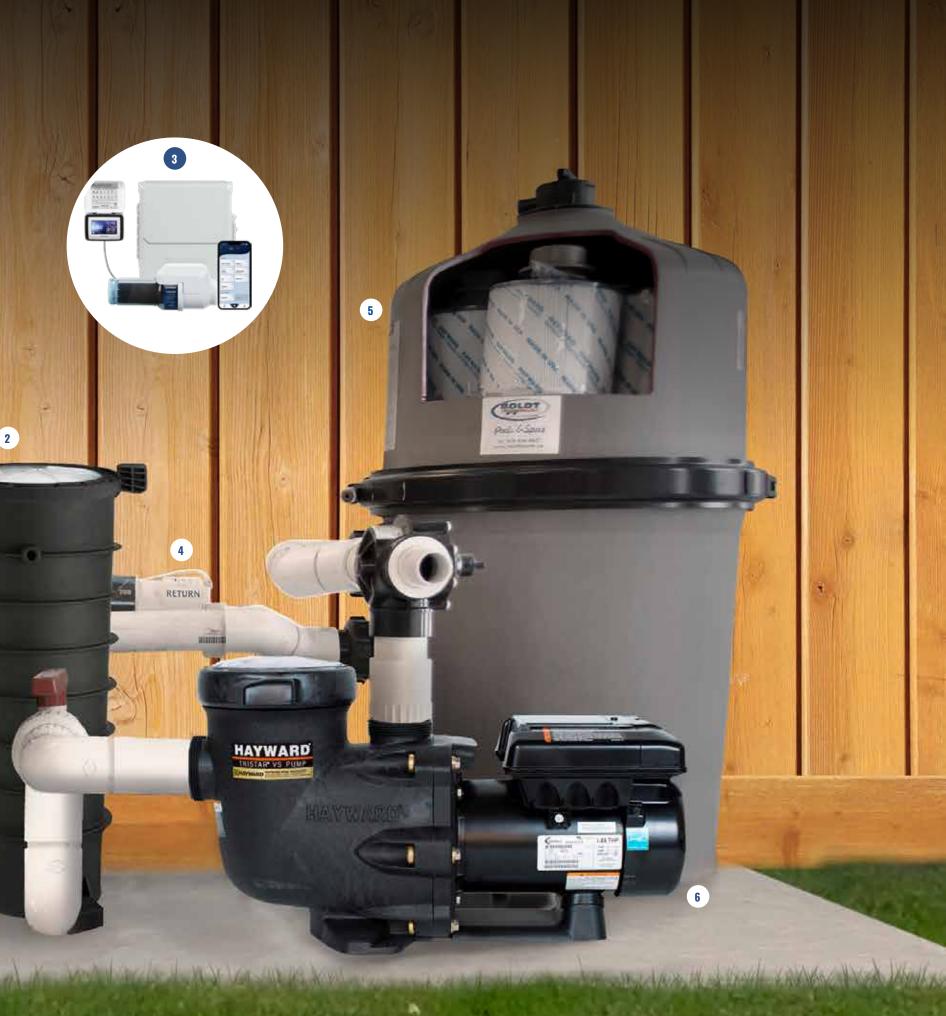

#### Hayward® Inground Pool System

Whether you choose a Chlorine or Salt sanitation system, our Hayward Inground Pool System is engineered to last, provide energy savings and work smart at keeping your pool sparkling clean and trouble free.

#### **1. UNIVERSAL H-SERIES GAS HEATER**

The most energy efficient solution for any pool. It's designed for ultimate performance, comfort and durability while being environmentally responsible.

#### **2. ECOPOOL DEBRIS CANISTER**

Having the EDC reduces cleaning time and the high-efficiency design ensures maximum water flow with minimal pressure loss. It installs on your equipment pad before the pump to prevent dirt and debris from clogging your pump basket.

#### **3. HAYWARD S3**

Automate your pool functions and save as much as 70% on your energy bill. Besides automating your pump and filter, you can automate cleaning, chemistry, and backyard features like spa jets, lighting, water, fire features and more.

#### **4. TURBOCELL SALT GENERATOR**

TurboCells have been reliably delivering chlorine to pools for nearly two decades, with savings of 50% or more over conventional chlorine costs. They produce soft, silky water, that won't turn eyes red.

#### **5. SWIMCLEAR CARTRIDGE FILTER**

SwimClear filters provide the most energy efficient flow with no backwashing, saving up to 2,500 gallons of water per year.

#### 6. TRISTAR VS™

The TriStar VS will pay for itself faster than larger, more expensive variable-speed models. It is the variable-speed pump that's designed to replace most high performance pumps. Eco Friendly