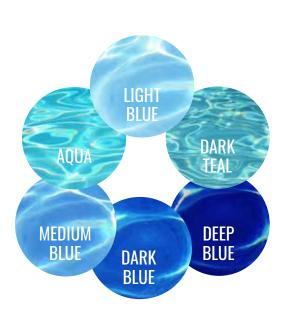

#### What Colour Pool Water Are You Looking For?

Our incredible selection of pool liners is one of the largest in the industry and feature captivating designs that fit with any backyard oasis. Our liners are made using virgin vinyl material to provide the most durable product and come equipped with warranties of up to 25 years to provide you peace of mind.

Before you begin the search for the right liner you should take a few factors into consideration. How much sunlight does your pool get? Is your pool shaded by trees or other obstructions? Do you tend to swim at day or at night? How deep is your pool? All these factors can change the colour of your pool water, and can help you decide on the colour and pattern of your liner.

Our online Water Colour Selector can help you visualize how different liner colours react differently when water is added.

Visit boldtpools.ca/liner-home

Want A Lagoon Look? Choose A Dark Grey Or Black Liner!