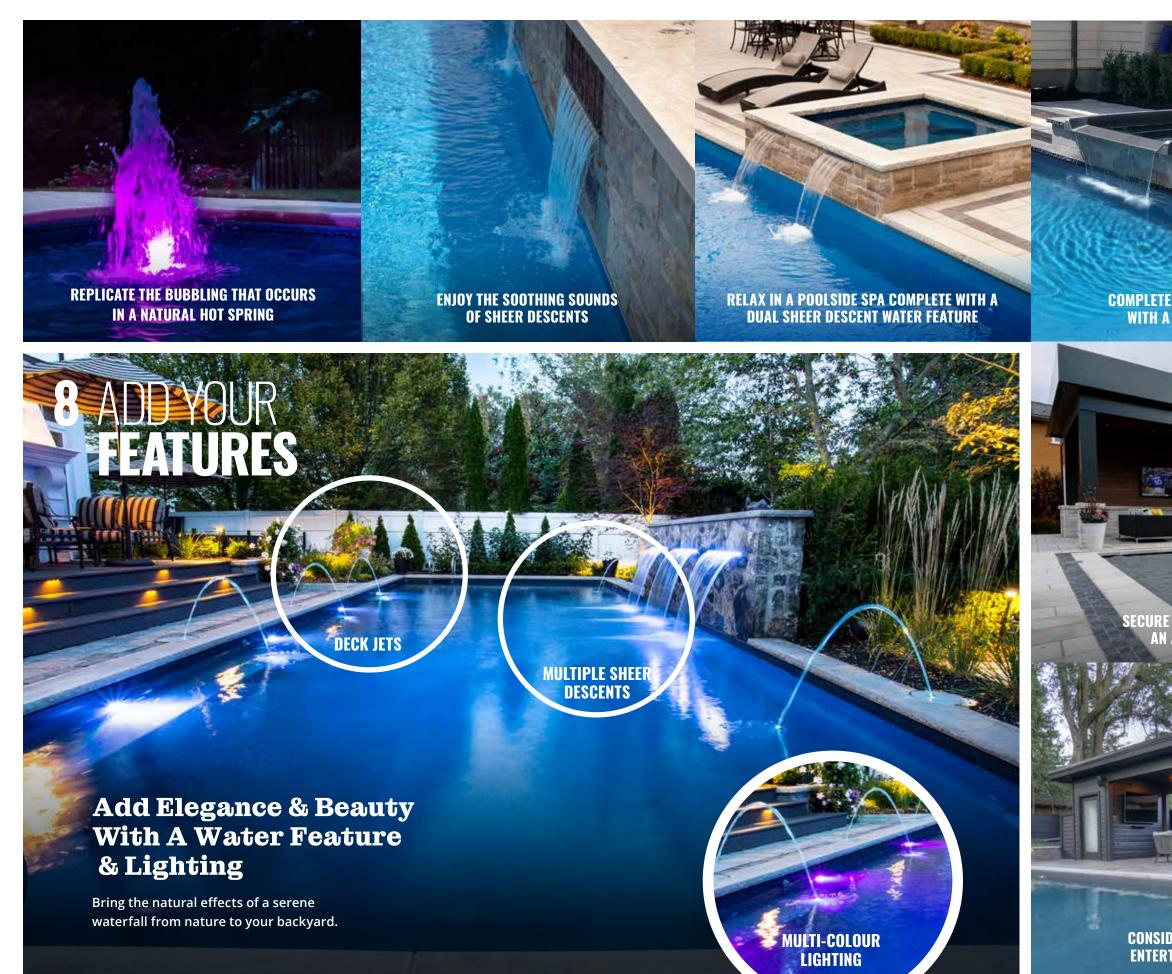

The Stevenson family opted for Custom Vinyl Over Steps for their pool's entry way. The Stevenson's also selected Mediterranean-style landscaping and a modern concrete/wood patio design to complete their waterfront oasis. We love the Stevenson's backyard!