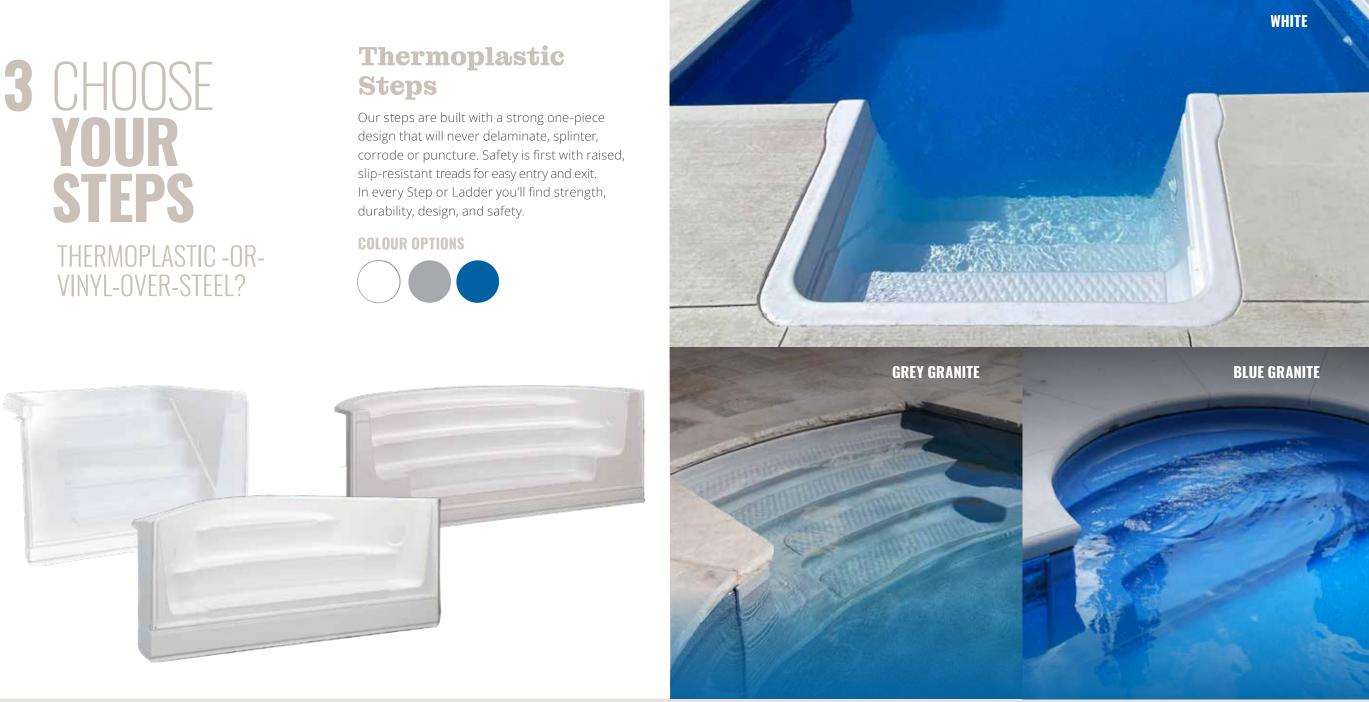

# **Steps**

#### **Vinyl Over Steel** Steps

Considering vinyl over steel steps? Speak to an expert today to get a custom entrance into your backyard oasis. Make something entirely your own by adding a bench, sun ledge or custom shape.