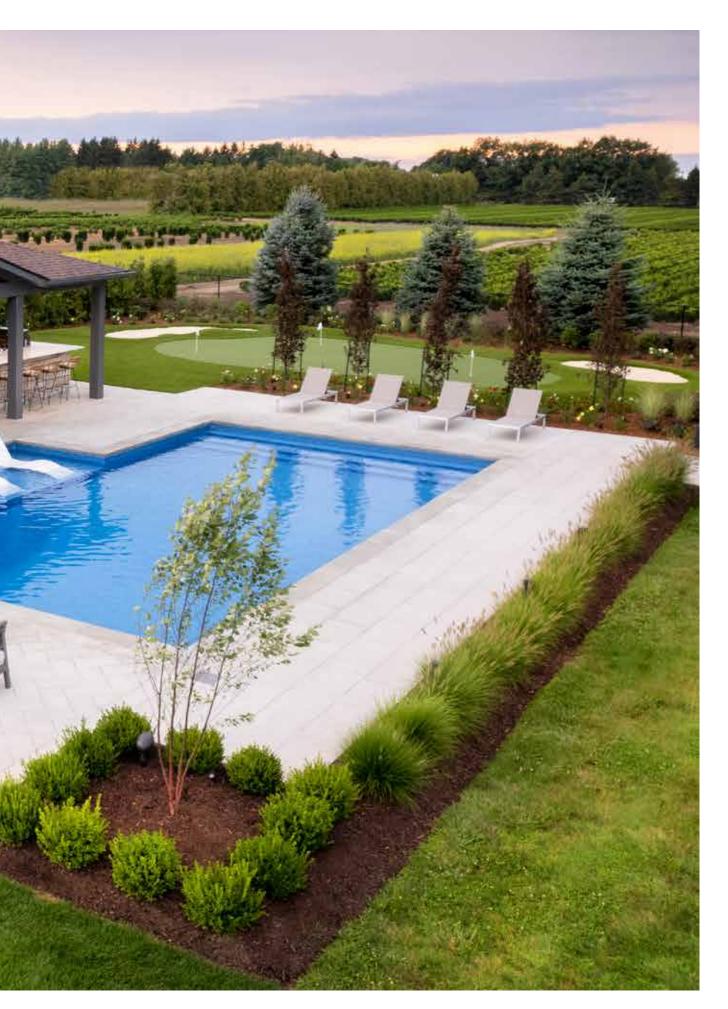

### **the austin's** ENTERTAINMENT PARADISE

The perfect backyard that we definitely want to lounge around in the summertime!

The Austin family has wonderful taste and worked with us to create a backyard that truly an entertainers paradise! The Austin family wanted a Modern Rectangular Inground with a Custom Vinyl Over Steps entryway that spanned the entire width of the pool along with a Sun Ledge complete with Dual Loungers and a Bubbler!

This large, 20' x 40' Inground is surrounded by a beautiful patio and plenty of seating areas for the Austin's and their guests to enjoy. The bright blue water you are seeing is courtesy of the Beach Pebble Blue Liner. The fun does not stop there! This sprawling yard also hosts a Custom Putting Green, a Covered Outdoor Kitchen, cozy lounger areas and a patio/dining area.