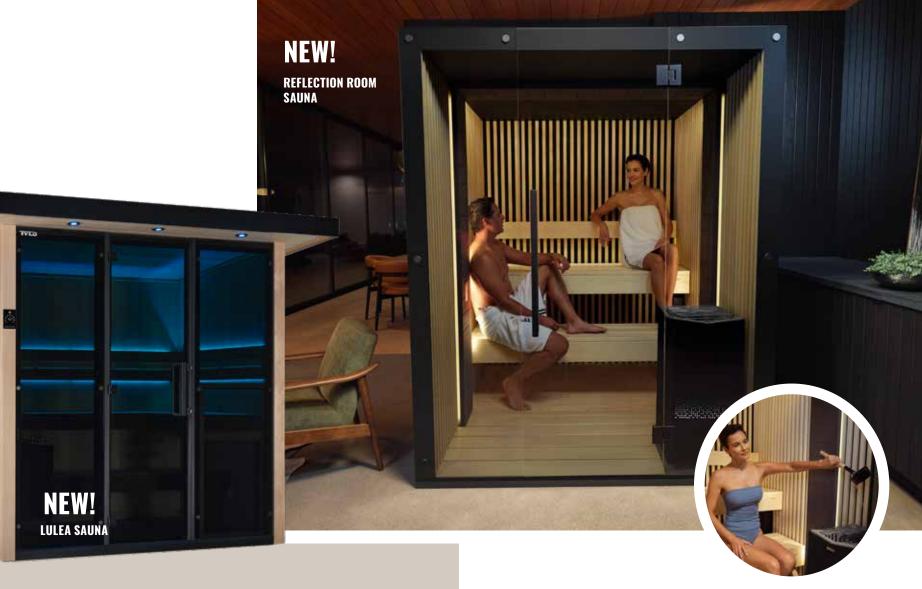

#### **Transform Tension Into Rejuvenation**

With seating options from 2-8, you're sure to find the perfect fit for you.

**NEW!** 

### Hot & Cold Therapy In Perfect Harmony

to stress.

This invigorating wellness practice alternates warm water hydrotherapy with bracing cold to deliver a range of health benefits, from boosting your immune system and reducing inflammation to enhancing sleep and building resilience

# MASTER THE ART **OF WELL-BEING**

In a world that never slows down, we are constantly seeking new ways to relax and rejuvenate. A sauna can help recover muscles faster after physical activity, provide deep relaxation and also help to detoxify the body by opening pores and increasing sweat production. Control your Sauna from your phone and have it ready when you come home from a workout or after a challenging day at work.