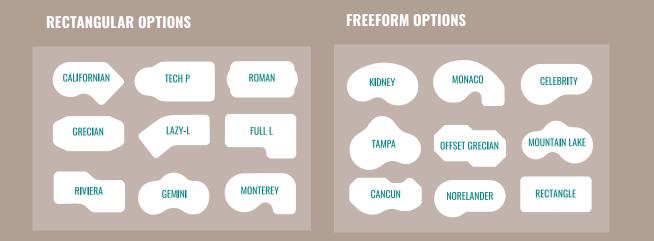

# 2 SELECT YOUR SHAPE & SIZE

**CREATE A UNIQUE CUSTOM VINYL OVER STEEL** ENTRYWAY

Choose from our shape options or design your own custom pool shape!