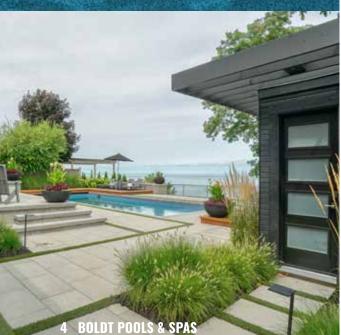

The Stevenson family backyard is where we want to be on a hot summer's day! With panoramic lake views and a modern seating area, this one of a kind backyard is built to entertain. The Stevenson family chose a modern, rectangular pool to complete their backyard. Their 16' x 32' Rectangular Inground was finished with our Blue Bonair Vinyl Liner, resulting in the rich, bright, blue pool water that you are seeing pictured.

The detail put into this outdoor space is truly spectacular; we felt like we were on vacation while we

were working! From the outdoor pool house/cabana structure, to the luxurious pool deck complete with sleek Chaise Loungers, the Stevenson backyard is inspiring from all angles.

The Stevenson family opted for Custom Vinyl Over Steps for their pool's entry way. The Stevenson's also selected Mediterranean-style landscaping and a modern concrete/wood patio design to complete their waterfront oasis. We love the Stevenson's backyard!